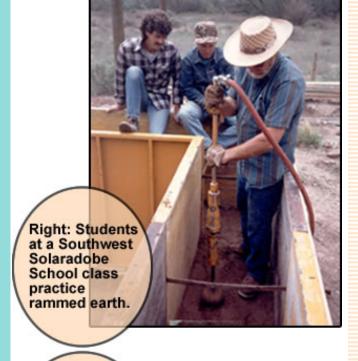

## Adobe bricks at Rio Abajo adobe yard and students practicing rammed earth - page 4 of 5

per square foot. Contractors start around \$85 a square foot. As one adds desired peripherals, prices climb from \$90 to \$150 a square foot. Costs can be higher in areas like Santa Barbara, Scottsdale or Santa Fe. You must decide where within this range, your abilities, tools,