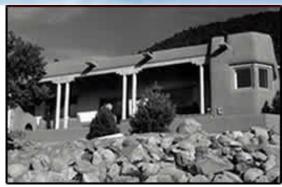

An Adobe home near Santa Fe, NM Mark Chalom, architect

stamped by a licensed engineer or architect. In many areas of the Southwest, prescribed codes allow you to build to a standard, without a professional stamp. This is the case in Arizona and New Mexico, and portions of Utah, and Colorado. At present, Texas has few restrictive codes, and California, the most restrictions.